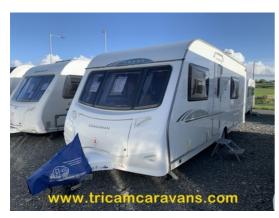

## Coachman Amara 560/4, Fixed Bed, Separate Shower | 2010

£10,995

This is a well-finished fixed bed caravan in very nice condition. The front seats, with excellent upholstery, convert to a double bed, with a large roof light above. The centre kitchen is fully-equipped, with a full gas cooker, a large 3-way fridge, a built-in microwave, and a large stainless steel sink and draining board. There is a fixed double bed to the rear, with a further large roof light. Ample storage is provided by overhead lockers, underbed storage, and an adjacent wardrobe. The full end washroom includes a separate shower cubicle, a sink with storage for toiletries above and below, and a swivel cassette toilet. External gas and electrical outlets. Sold with full service, instructional handover, and warranty. Unladen 1369 Kg, Maximum Permitted Weight 1560 Kg. Internal Length 5.8m (19' 0"), External Shipping Length 7.56m (24' 10"). Tricam Caravans - Ireland's Premier Used Caravan Centre