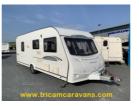

## Coachman Amara 560/4, Fixed Bed, Separate Shower | 2010

£10,995

This is a well-finished fixed bed caravan in very nice condition. The front seats, with excellent upholstery, convert to a double bed, with a large roof light above. The centre kitchen is fully-equipped, with a full gas cooker, a large 3-way fridge, a built-in microwave, and a large stainless steel sink and draining board. There is a fixed double bed to the rear, with a further large roof light. Ample storage is provided by overhead lockers, underbed storage, and an adjacent wardrobe. The full end washroom includes a separate shower cubicle, a sink with storage for toiletries above and below, and a swivel cassette toilet. External gas and electrical outlets. Sold with full service, instructional handover, and warranty. Unladen 1369 Kg, Maximum Permitted Weight 1560 Kg. Internal Length 5.8m (19' 0"), External Shipping Length 7.56m (24' 10"). Tricam Caravans - Ireland's Premier Used Caravan Centre