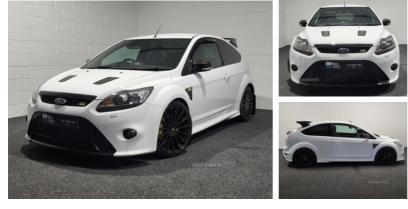

# Ford Focus 2.5 RS 3dr | Jan 2010

**Stunning Car** 

# £27,995

| Miles:           | 45000        |
|------------------|--------------|
| Fuel Type:       | Petrol       |
| Transmission:    | Manual       |
| Colour:          | White        |
| Engine Size:     | 2521         |
| CO2 Emission:    | 225          |
| Tax Band:        | K (£415 p/a) |
| Body Style:      | Hatchback    |
| Insurance group: | 38A          |
| Reg:             | MHZ6643      |