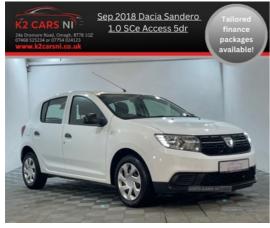

## Dacia Sandero 1.0 SCe Access 5dr | Sep 2018 AVAILABLE FROM £ 169 P/ M, SERVICED HISTORY

£4,990

# Miles: 99250 Fuel Type: Petrol Transmission: Manual Colour: White Engine Size: 998

Tax Band:

Petrol/Diesel (£190 p/a)

**Body Style:** Hatchback

**Insurance group:** 3E

Reg: WJ68BKY