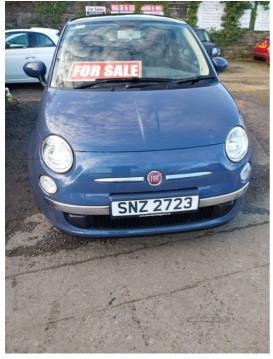

## Fiat 500 1.2 Lounge 3dr [Start Stop] | 2012

£3,395

2012 fiat lounge 500 92000 miles motd February 2025 alloy wheels air con panoramic roof excellent condition inside & out driving well for further details please contact

| Miles:           | 92000       |
|------------------|-------------|
| Fuel Type:       | Petrol      |
| Transmission:    | Manual      |
| Colour:          | Blue        |
| Engine Size:     | 1242        |
| Tax Band:        | C (£35 p/a) |
| Body Style:      | Hatchback   |
| Insurance group: | 6U          |
| Reg:             | SNZ2723     |
|                  |             |