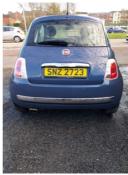

## Fiat 500 1.2 Lounge 3dr [Start Stop] | 2012

£3,395

2012 fiat lounge 500 92000 miles motd February 2025 alloy wheels air con panoramic roof excellent condition inside & out driving well for further details please contact

| Miles:           | 92000       |
|------------------|-------------|
| Fuel Type:       | Petrol      |
| Transmission:    | Manual      |
| Colour:          | Blue        |
| Engine Size:     | 1242        |
| Tax Band:        | C (£35 p/a) |
| Body Style:      | Hatchback   |
| Insurance group: | 6U          |
| Reg:             | SNZ2723     |
|                  |             |