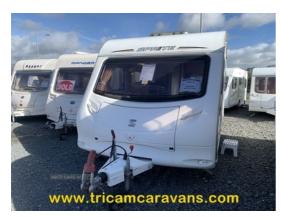

## Sprite Musketeer TD Lightweight 5 Berth | 2011

£10,495

This 5 berth caravan is lightweight enough to tow with most small to medium cars. The furniture and soft furnishings are immaculate. The front seats convert to a double bed, with a large roof light above the lounge. An L-shaped dinette to the rear offers additional seating or extends at the side to make up a second double bed, with a pull-up bunk above. A privacy curtain closes off the rear bedroom. The centre kitchen includes a full gas cooker, a 3-way fridge, a circular sink with a removable drainer, and ample worktop and storage space on both sides of the caravan. The side end washroom includes a shower, a swivel cassette toilet, a wash basin set in a vanity unit, and a roof light over the shower. Sold with full service, instructional handover, and warranty. Pictured Motor Mover is included in the price. Unladen 1080 Kg, Maximum Permitted Weight 1270 Kg. Internal Length 4.7m (15' 5"), External Shipping Length 6.45m (21' 2"). Tricam Caravans - Ireland's Premier Used Caravan Centre