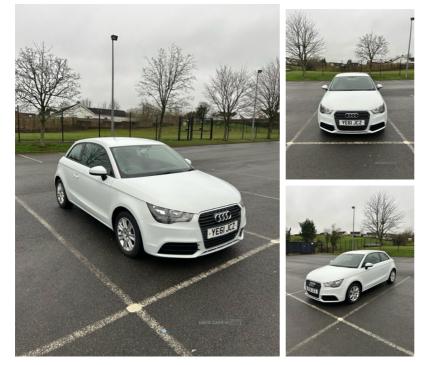

#### Audi A1 1.6 TDI SE 3dr | Nov 2011

2011 Audi A1 1.6 TDI [] 89,000 fully warranted miles [] Full service history [] 2 keys [] £0 road tax [] MOT to October 2024 £4,150 ono call or text 07840491073

# £4,150

| 89000      |
|------------|
| Diesel     |
| Manual     |
| White      |
| 1598       |
| 99         |
| A (£0 p/a) |
| Hatchback  |
| 14E        |
| YE61 JCZ   |
|            |