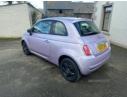

## Fiat 500 1.2 Pop 3dr [Start Stop] | Sep 2013 FINANCE AVAILABLE / FULL HISTORY

£3,750

We are pleased to offer this Fiat 500 POP 1.2 petrol in excellent condition throughout.

Sold with a full 12 months MOT

| Miles:             | 83000       |
|--------------------|-------------|
| Fuel Type:         | Petrol      |
| Transmission:      | Manual      |
| Colour:            | Pink        |
| Engine Size:       | 1242        |
| CO2 Emission:      | 113         |
| Tax Band:          | C (£35 p/a) |
| <b>Body Style:</b> | Hatchback   |
| Insurance group:   | 9U          |
| Reg:               | SD63NUK     |