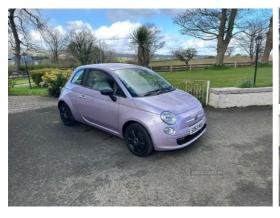

## Fiat 500 1.2 Pop 3dr [Start Stop] | Sep 2013 FINANCE AVAILABLE / FULL HISTORY

£3,750

We are pleased to offer this Fiat 500 POP 1.2 petrol in excellent condition throughout.

Sold with a full 12 months MOT

| Miles:             | 83000       |
|--------------------|-------------|
| Fuel Type:         | Petrol      |
| Transmission:      | Manual      |
| Colour:            | Pink        |
| Engine Size:       | 1242        |
| CO2 Emission:      | 113         |
| Tax Band:          | C (£35 p/a) |
| <b>Body Style:</b> | Hatchback   |
| Insurance group:   | 9U          |
| Reg:               | SD63NUK     |