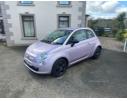

## Fiat 500 1.2 Pop 3dr [Start Stop] | Sep 2013 FINANCE AVAILABLE / FULL HISTORY

£3,750

We are pleased to offer this Fiat 500 POP 1.2 petrol in excellent condition throughout.

Sold with a full 12 months MOT

| Miles:             | 83000       |
|--------------------|-------------|
| Fuel Type:         | Petrol      |
| Transmission:      | Manual      |
| Colour:            | Pink        |
| Engine Size:       | 1242        |
| CO2 Emission:      | 113         |
| Tax Band:          | C (£35 p/a) |
| <b>Body Style:</b> | Hatchback   |
| Insurance group:   | 9U          |
| Reg:               | SD63NUK     |