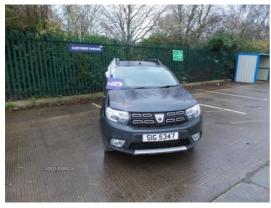

## Dacia Sandero STEPWAY AMBIANCE | Mar 2017

Engine and gearbox are both in good working condition as are the rest of the parts that are still available. Breaking a wide range of cars with hundreds in stock For any queries on a part for this car or any other particular car give T-met a call on ARMAGH 028 37 549092 option 3 MALLUSK 028 90 838176 CAMPSIE 028 71 812727

| Fuel Type:         | Diesel     |  |
|--------------------|------------|--|
| Transmission:      | Manual     |  |
| Colour:            | Grey       |  |
| Engine Size:       | 1461       |  |
| CO2 Emission:      | 98         |  |
| Tax Band:          | A (£0 p/a) |  |
| <b>Body Style:</b> | Hatchback  |  |
| Insurance group:   | 9E         |  |
| Reg:               | SIG5347    |  |