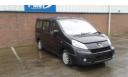

## Peugeot Expert E7 TAXI | Aug 2007

Engine and gearbox are both in good working condition as are the rest of the parts that are still available. Breaking a wide range of cars with hundreds in stock. For any queries on a part for this car or any other particular car give T-met a call on

- \* ARMAGH 028 37 549092 option 3
- \* BELFAST 028 90 838176

| Fuel Type:    | Diesel |
|---------------|--------|
| Transmission: | Manual |
| Colour:       | Black  |
| Engine Size:  | 1997   |
| CO2 Emission: | 198    |
|               |        |

Tax Band:

Light goods vehicle (£345 p/a)

| <b>Body Style:</b> | Taxi    |
|--------------------|---------|
| Reg:               | TJ07JYU |