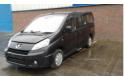

## Peugeot Expert E7 TAXI | Aug 2007

Engine and gearbox are both in good working condition as are the rest of the parts that are still available. Breaking a wide range of cars with hundreds in stock. For any queries on a part for this car or any other particular car give T-met a call on

- \* ARMAGH 028 37 549092 option 3
- \* BELFAST 028 90 838176

| Fuel Type:    | Diesel |
|---------------|--------|
| Transmission: | Manual |
| Colour:       | Black  |
| Engine Size:  | 1997   |
| CO2 Emission: | 198    |
|               |        |

Tax Band:

Light goods vehicle (£345 p/a)

| <b>Body Style:</b> | Taxi    |
|--------------------|---------|
| Reg:               | TJ07JYU |