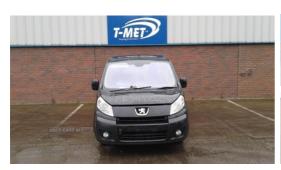

## Peugeot Expert E7 TAXI | Aug 2007

Engine and gearbox are both in good working condition as are the rest of the parts that are still available. Breaking a wide range of cars with hundreds in stock. For any queries on a part for this car or any other particular car give T-met a call on

- \* ARMAGH 028 37 549092 option 3
- \* BELFAST 028 90 838176

| Fuel Type:    | Diesel |
|---------------|--------|
| Transmission: | Manual |
| Colour:       | Black  |
| Engine Size:  | 1997   |
| CO2 Emission: | 198    |
|               |        |

Tax Band:

Light goods vehicle (£345 p/a)

| <b>Body Style:</b> | Taxi    |
|--------------------|---------|
| Reg:               | TJ07JYU |