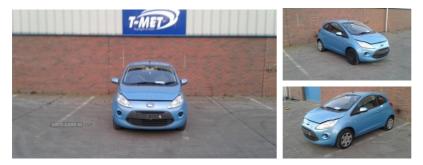

## Ford Ka 1.2 Style 3dr | Jan 2010

Engine and gearbox are both in good working condition as are the rest of the parts that are still available. Breaking a wide range of cars with hundreds in stock For any queries on a part for this car or any other particular car give T-met a call on ARMAGH 028 37 549092 option 3

| Fuel Type:       | Petrol      |
|------------------|-------------|
| Transmission:    | Manual      |
| Colour:          | Blue        |
| Engine Size:     | 1242        |
| CO2 Emission:    | 119         |
| Tax Band:        | C (£35 p/a) |
| Body Style:      | Hatchback   |
| Insurance group: | 3E          |
| Reg:             | YLZ4843     |