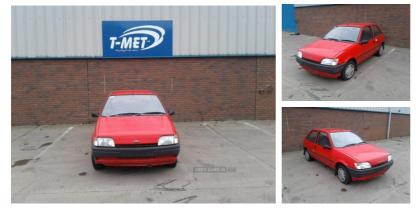

## Ford Fiesta 1.1 Azura 3dr | Apr 1995

Engine and gearbox are both in good working condition as are the rest of the parts that are still available. Breaking a wide range of cars with hundreds in stock For any queries on a part for this car or any other particular car give T-met a call on ARMAGH 028 37 549092 option 3

| Fuel Type:                                   | Petrol    |  |
|----------------------------------------------|-----------|--|
| Transmission:                                | Manual    |  |
| Colour:                                      | Red       |  |
| Engine Size:                                 | 1119      |  |
| <b>Tax Band:</b><br>Not over 1549 (£210 p/a) |           |  |
| Body Style:                                  | Hatchback |  |
| Insurance group:                             | 09E       |  |
| Reg:                                         | TDZ2231   |  |