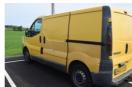

Renault Trafic SL27dCi 100 Van | Apr 2002





## **Vehicle Features**

Drivers airbag, Glovebox, Height adjustable drivers seat, PAS, Perimetric anti theft alarm

| Fuel Type:                                  | Diesel |
|---------------------------------------------|--------|
| Transmission:                               | Manual |
| Colour:                                     | Yellow |
| Engine Size:                                | 1870   |
| Tax Band:<br>Light goods vehicle (£335 p/a) |        |
| Body Style:                                 | Van    |

BK02XYF

## **Technical Specs**

| DIMENSIONS                                        |         |
|---------------------------------------------------|---------|
| Length:                                           | 4782mm  |
| Width:                                            | 19