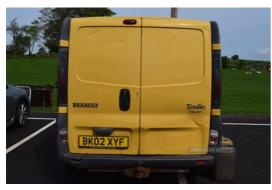

Renault Trafic SL27dCi 100 Van | Apr 2002





## **Vehicle Features**

Drivers airbag, Glovebox, Height adjustable drivers seat, PAS, Perimetric anti theft alarm

| Fuel Type:                                  | Diesel |
|---------------------------------------------|--------|
| Transmission:                               | Manual |
| Colour:                                     | Yellow |
| Engine Size:                                | 1870   |
| Tax Band:<br>Light goods vehicle (£335 p/a) |        |
| Body Style:                                 | Van    |

BK02XYF

## **Technical Specs**

| DIMENSIONS                                        |         |
|---------------------------------------------------|---------|
| Length:                                           | 4782mm  |
| Width:                                            |