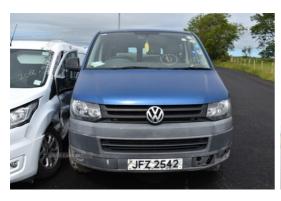

Volkswagen Transporter 2.0 TDI 102PS Van | Mar 2012

## **Vehicle Features**

Driver and passenger airbag, Interior light with delay, Lights on warning buzzer, PAS

**Fuel Type:** Diesel **Transmission:** Manual Colour: Blue **Engine Size:** 1968 **CO2 Emission:** 198

JFZ2542

Tax Band:

Reg:

Light goods vehicle (£335 p/a)

**Body Style:** 