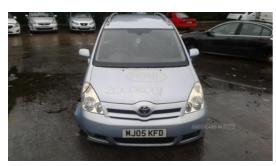

## Toyota Corolla Verso 2.0 D-4D T Spirit 5dr | May 2005

Engine and gearbox are both in good working condition as are the rest of the parts that are still available. Breaking a wide range of cars with hundreds in stock. For any queries on a part for this car or any other particular car give T-met a call on \* ARMAGH 028 37 549092 option 3

| Fuel Type:          | Diesel       |
|---------------------|--------------|
| Transmission:       | Manual       |
| Colour:             | Blue         |
| <b>Engine Size:</b> | 1995         |
| CO2 Emission:       | 165          |
| Tax Band:           | G (£265 p/a) |
| Body Style:         | MPV          |
| Insurance group:    | 14E          |
| Reg:                | MJ05KFD      |