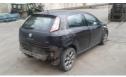

## Fiat Punto 1.4 GP 5dr | May 2010

Engine and gearbox are both in good working condition as are the rest of the parts that are still available. Breaking a wide range of cars with hundreds in stock For any queries on a part for this car or any other particular car give T-met a call on ARMAGH 028 37 549092 option 3

| Fuel Type:       | Petrol       |
|------------------|--------------|
| Transmission:    | Manual       |
| Colour:          | Black        |
| Engine Size:     | 1368         |
| CO2 Emission:    | 132          |
| Tax Band:        | E (£190 p/a) |
| Body Style:      | Hatchback    |
| Insurance group: | 8E           |
| Reg:             | WP10TZA      |