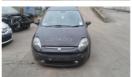

## Fiat Punto 1.4 GP 5dr | May 2010

Engine and gearbox are both in good working condition as are the rest of the parts that are still available. Breaking a wide range of cars with hundreds in stock For any queries on a part for this car or any other particular car give T-met a call on ARMAGH 028 37 549092 option 3

| Fuel Type:       | Petrol       |
|------------------|--------------|
| Transmission:    | Manual       |
| Colour:          | Black        |
| Engine Size:     | 1368         |
| CO2 Emission:    | 132          |
| Tax Band:        | E (£190 p/a) |
| Body Style:      | Hatchback    |
| Insurance group: | 8E           |
| Reg:             | WP10TZA      |