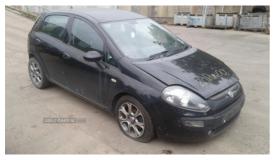

## Fiat Punto 1.4 GP 5dr | May 2010

Engine and gearbox are both in good working condition as are the rest of the parts that are still available. Breaking a wide range of cars with hundreds in stock For any queries on a part for this car or any other particular car give T-met a call on ARMAGH 028 37 549092 option 3

| Fuel Type:       | Petrol       |
|------------------|--------------|
| Transmission:    | Manual       |
| Colour:          | Black        |
| Engine Size:     | 1368         |
| CO2 Emission:    | 132          |
| Tax Band:        | E (£190 p/a) |
| Body Style:      | Hatchback    |
| Insurance group: | 8E           |
| Reg:             | WP10TZA      |