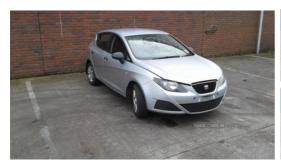

## Seat Ibiza 1.2 S 5dr [AC] | Apr 2009

Engine and gearbox are both in good working condition as are the rest of the parts that are still available. Breaking a wide range of cars with hundreds in stock For any queries on a part for this car or any other particular car give T-met a call on ARMAGH 028 37 549092 option 3 CAMPSIE 028 71 812727

| Fuel Type:         | Petrol       |
|--------------------|--------------|
| Transmission:      | Manual       |
| Colour:            | Grey         |
| Engine Size:       | 1198         |
| CO2 Emission:      | 139          |
| Tax Band:          | E (£190 p/a) |
| <b>Body Style:</b> | Hatchback    |
| Reg:               | XLZ3976      |