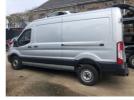

## Ford Transit 2.0 EcoBlue 130ps H2 Leader Van | Jul 2020

BREAKING FOR SPARES ONLY 2030 Transit 350 L3H2 LEADER RWD

| Miles:                                             | 3000   |  |
|----------------------------------------------------|--------|--|
| Fuel Type:                                         | Diesel |  |
| Transmission:                                      | Manual |  |
| Colour:                                            | Silver |  |
| Engine Size:                                       | 1995   |  |
| CO2 Emission:                                      | 186    |  |
| <b>Tax Band:</b><br>Light goods vehicle (£335 p/a) |        |  |
| Body Style:                                        | Van    |  |