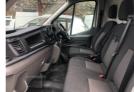

## **Vehicle Features**

2 x 12V power outlets, 8 speakers, 16" steel wheels, ABS + ESP + Hill start assist, Audio controls mounted on steering wheel, Curvature Control, Driver's armrest, Driver seatbelt reminder, Dual passenger seat tray and table, Electronic dynamic cornering control, Emergency brake warning, Glovebox (A4 documents size), Inertia reel front seatbelts + auto height adjustment, PAS, Power windows, Radio with remote stalks, Reach and rake adjustable steering column, Rear bumper with integral step, Rear mudflaps, Remote central dead - locking, Selectable drive mode, Side wind mitigation, Vehicle maintenance monitor