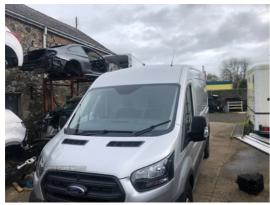

## Ford Transit 2.0 EcoBlue 130ps H2 Leader Van | Jul 2020

BREAKING FOR SPARES ONLY 2030 Transit 350 L3H2 LEADER RWD

| Miles:                                             | 3000   |  |
|----------------------------------------------------|--------|--|
| Fuel Type:                                         | Diesel |  |
| Transmission:                                      | Manual |  |
| Colour:                                            | Silver |  |
| Engine Size:                                       | 1995   |  |
| CO2 Emission:                                      | 186    |  |
| <b>Tax Band:</b><br>Light goods vehicle (£335 p/a) |        |  |
| Body Style:                                        | Van    |  |