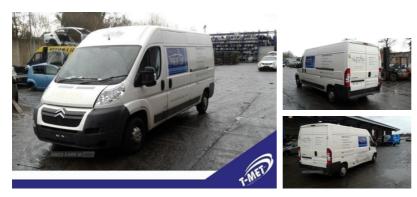

## Citroen <Undefined> 2.2 HDi H2 Van 130ps | Jun 2014

| Fuel Type:    | Diesel       |
|---------------|--------------|
| Transmission: | Manual       |
| Colour:       | White        |
| Engine Size:  | 2198         |
| CO2 Emission: | 229          |
| Tax Band:     | L (£710 p/a) |
| Reg:          | UNZ3230      |