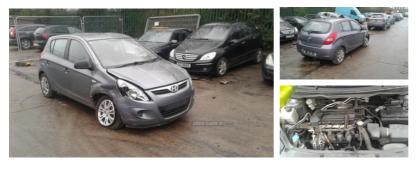

## Hyundai i20 1.2 Classic 5dr | Jul 2009

Breaking a wide range of cars with hundreds in stock For any queries on a part for this car or any other particular car give Tmet a call on ARMAGH 028 37 549092 option 3 CAMPSIE 028 71 812727 BELFAST 028 90 836252

| Fuel Type:       | Petrol       |
|------------------|--------------|
| Transmission:    | Manual       |
| Colour:          | Grey         |
| Engine Size:     | 1248         |
| CO2 Emission:    | 124          |
| Tax Band:        | D (£160 p/a) |
| Body Style:      | Hatchback    |
| Insurance group: | 8E           |
| Reg:             | XEZ8945      |
|                  |              |