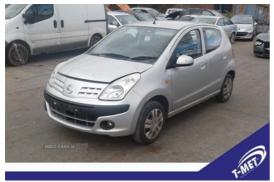

## Nissan Pixo 1.0 N-Tec 5dr | Sep 2010

Breaking a wide range of cars with hundreds in stock For any queries on a part for this car or any other particular car give T-met a call on

ARMAGH 028 37 549092 option 3 CAMPSIE 028 71 812727 BELFAST 028 90 836252

| Fuel Type:       | Petrol      |
|------------------|-------------|
| Transmission:    | Manual      |
| Colour:          | Silver      |
| Engine Size:     | 996         |
| CO2 Emission:    | 103         |
| Tax Band:        | B (£20 p/a) |
| Body Style:      | Hatchback   |
| Insurance group: | 4E          |
| Reg:             | NHZ4064     |