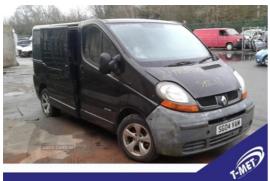

## Renault Trafic Business SL27dCi 100 Van | Mar 2004

Fuel Type: Diesel
Transmission: Manual
Colour: Black
Engine Size: 1870
Reg: SG04VAM

Breaking a wide range of cars with hundreds in stock For any queries on a part for this car or any other particular car give T-met a call on