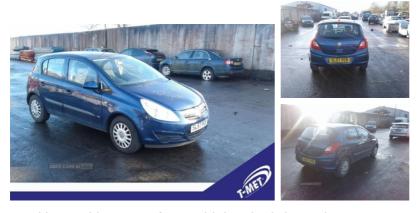

## Vauxhall Corsa 1.3 CDTi Life 5dr | Oct 2007

Breaking a wide range of cars with hundreds in stock For any queries on a part for this car or any other particular car give Tmet a call on ARMAGH 028 37 549092 option 3 CAMPSIE 028 71 812727 BELFAST 028 90 836252

| Fuel Type:       | Diesel      |
|------------------|-------------|
| Transmission:    | Manual      |
| Colour:          | Blue        |
| Engine Size:     | 1248        |
| CO2 Emission:    | 119         |
| Tax Band:        | C (£35 p/a) |
| Body Style:      | Hatchback   |
| Insurance group: | 05E         |
| Reg:             | SL57VEB     |