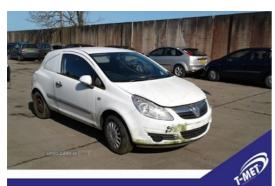

## Vauxhall Corsa 1.3 CDTi 16V Van | Oct 2007

Breaking a wide range of cars with hundreds in stock For any queries on a part for this car or any other particular car give T-met a call on

ARMAGH 028 37 549092 option 3 CAMPSIE 028 71 812727 BELFAST 028 90 836252

| Fuel Type:         | Diesel          |
|--------------------|-----------------|
| Transmission:      | Manual          |
| Colour:            | White           |
| Engine Size:       | 1248            |
| <b>Body Style:</b> | Car Derived Van |
| Reg:               | PEZ5663         |