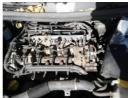

## **DIMENSIONS**

| Length:                                           | 3999mm  |
|---------------------------------------------------|---------|
| Width:                                            | 1264mm  |
| Height:                                           | 1488mm  |
| Seats:                                            | 2       |
| Luggage Capacity (Seats<br>Up):<br>Not AvailableL |         |
| Gross Weight:                                     | 1690KG  |
|                                                   |         |
| PERFORMANCE & ECONOMY                             |         |
| Fuel Consum. (Urban<br>Cold):                     | 49.6MPG |
| Fuel Consum. (Extra<br>Urban):                    | 74.3MPG |
| Fuel Consum.<br>(Combined):                       | 62.8MPG |
| Fuel Tank Capacity:                               | 45L     |
| Number Of Gears:                                  | 5 SPEED |
| Top Speed:                                        | 101MPH  |
| Engine Power BHP:                                 | 73.8BHP |