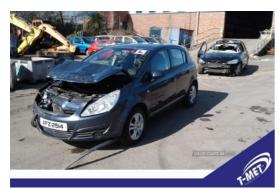

## Vauxhall Corsa 1.2 16V Active 5dr | Oct 2009

Breaking a wide range of cars with hundreds in stock For any queries on a part for this car or any other particular car give T-met a call on

ARMAGH 028 37 549092 option 3 CAMPSIE 028 71 812727 BELFAST 028 90 836252

Fuel Type: Petrol

Transmission: Manual

Colour: Blue

Engine Size: 1229

Body Style: Hatchback

Insurance group: 4E

Reg: AFZ2514