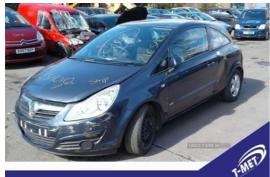

## Vauxhall Corsa 1.0i 12V Life 3dr | May 2007

Breaking a wide range of cars with hundreds in stock For any queries on a part for this car or any other particular car give T-met a call on

ARMAGH 028 37 549092 option 3 CAMPSIE 028 71 812727 BELFAST 028 90 836252

| Fuel Type:       | Petrol    |
|------------------|-----------|
| Transmission:    | Manual    |
| Colour:          | Blue      |
| Engine Size:     | 998       |
| Body Style:      | Hatchback |
| Insurance group: | 2E        |
| Reg:             | NEZ1430   |