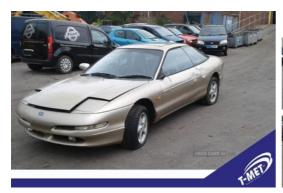

## Ford Probe 2.0i 16V 3dr | Mar 1997

Breaking a wide range of cars with hundreds in stock For any queries on a part for this car or any other particular car give T-met a call on

ARMAGH 028 37 549092 option 3 CAMPSIE 028 71 812727 BELFAST 028 90 836252 Fuel Type: Petrol

Transmission: Manual

Colour: Gold

Engine Size: 1991

**Tax Band:** Over 1549 (£345 p/a)

Body Style: Hatchback
Insurance group: 31D
Reg: P869GVO