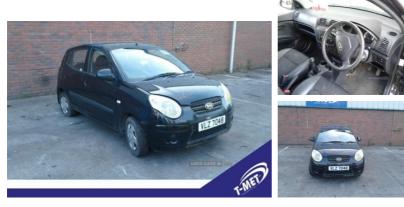

## Kia Picanto 1.0 5dr | Apr 2008

Engine and gearbox are both in good working condition as are the rest of the parts that are still available. Breaking a wide range of cars with hundreds in stock For any queries on a part for this car or any other particular car give T-met a call on ARMAGH 028 37 549092 option 3 CAMPSIE 028 71 812727 MALLUSK 02890836252

| Fuel Type:       | Petrol      |
|------------------|-------------|
| Transmission:    | Manual      |
| Colour:          | Black       |
| Engine Size:     | 999         |
| CO2 Emission:    | 117         |
| Tax Band:        | C (£35 p/a) |
| Body Style:      | Hatchback   |
| Insurance group: | 9A          |
| Reg:             | VLZ7048     |