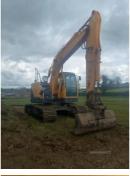

## Hyundai 145 LCR-9A Robex 145 LCR-9A | 2014 HYUNDAI ROBEX 145 LCR- 9A

£34,000

6400

2014 Hyundai Robex 145 LCR - 9A
6400 Hours, zero tail swing
Geith quick hitch double locking
perkins engine, piped for hammer, amber and green beacons,
rear camera, usb point blue tooth, fuel fill pump fitted air con
3 buckets 24" bucket with teeth, 48" digging bucket, grading
bucket, 700mm tracks, only been used on 2 self builds by
ourselves in the last 3 years. Can be seen working.