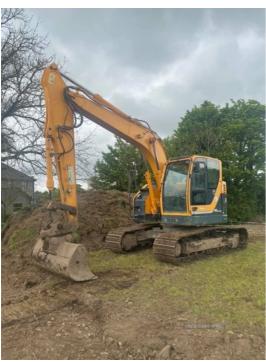

## Hyundai 145 LCR-9A Robex 145 LCR-9A | 2014 HYUNDAI ROBEX 145 LCR- 9A

£34,000

6400

2014 Hyundai Robex 145 LCR - 9A
6400 Hours, zero tail swing
Geith quick hitch double locking
perkins engine, piped for hammer, amber and green beacons,
rear camera, usb point blue tooth, fuel fill pump fitted air con
3 buckets 24" bucket with teeth, 48" digging bucket, grading
bucket, 700mm tracks, only been used on 2 self builds by
ourselves in the last 3 years. Can be seen working.