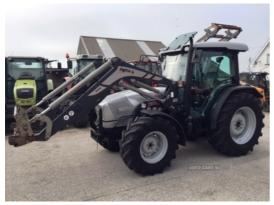

## Hurlimann XA-90 With Sigma 4 Loader |

£28,450

Manual Gears With Twin Spilt, Manual Hydraulics, Axla PUH, Manual Shuttle Air Seat, Trailer Brake Valve, Push Out Front Window, Rear Wiper Etc.LOADER: Multidock, Joystick Control, Electric 3rd Service, Softdrive