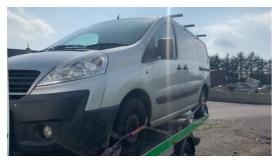

## Fiat Scudo 12Q 2.0 Multijet 120 H1 Comfort Van | Mar 2008



## **Vehicle Features**

16" steel wheels, ABS, Drivers airbag, Extra drinks holders on dashboard, Lower cargo area panelling & 12v point, PAS, Pois cloth upholstery, Remote central locking, Wood/leather trim 4 spoke steering wheel

| Fuel Type:                                         | Diesel  |
|----------------------------------------------------|---------|
| Transmission:                                      | Manual  |
| Colour:                                            | Grey    |
| Engine Size:                                       | 1997    |
| <b>Tax Band:</b><br>Light goods vehicle (£335 p/a) |         |
| Body Style:                                        | Van     |
| Reg:                                               | WV08EEH |

## **Technical Specs**

| DIMENSIONS