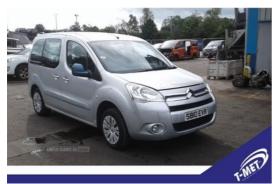

## Citroen Berlingo Multispace 1.6 HDi 90 VTR 5dr | Jun 2010

Engine and gearbox are both in good working condition as are the rest of the parts that are still available. Breaking a wide range of cars with hundreds in stock For any queries on a part for this car or any other particular car give T-met a call on ARMAGH 028 37 549092 option 3

| Diesel  |
|---------|
| Manual  |
| Silver  |
| 1560    |
| MPV     |
| 6E      |
| SB10EVR |
|         |