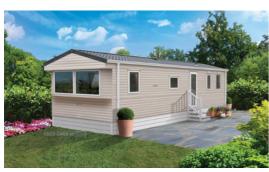

## Willerby Vacation (Free site fees for 2013 season) |

The entry level vacation range offers a mix of 10ft and 12ft layouts, all of which represent a comfortable space in which to unwind. Offering a level of comfort and practicality rarely associated with entry-level holiday homes the Vacation is a great value choice for family holidays and weekend getaways alike. The lounge boasts a large 'L' shaped seating area with a fold-out occasional bed in tandem with a fully upholstered dinette seating area with matching stools and freestanding table. Spacious galley kitchens contribute to the roomy, open plan layouts whilst benefiting from ample cupboard and worktop space. Comfortable bedrooms fitted with full-length wardrobes coupled with practical bathrooms make the Vacation the ideal choice for first time holiday home ownership. Those looking for a quality holiday home which offers outstanding value for money are sure to fall in love with the Vacation