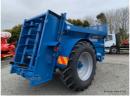

## **Bunning < Undefined > Lowlander 75**

Carrying capacity level: 8 tonnes Carrying capacity heaped: 10 tonnes Cubic Meters Heaped: 10.1m3 Heavy duty fully welded construction Dynamically balanced twin vertical augers Augers protected by rubber cushioned drive Auger gearbox protection via shearbolt Reversible cutters with re-inforcing plate One piece auger gearbox arrangement Long lasting composit floor shaft bearings Floor protected by cross line relief valve High torque hydraulic motor Quick fit socket on full width floor slats Calibrated grade 80 high tensile floor chains Variable floor speed control 1000 rpm PTO speed or 540 Single pole drawbar for tighter turning circle Hydraulic brakes & handbrake Full LED road lighting For more information visit the Bunning Website HP: -