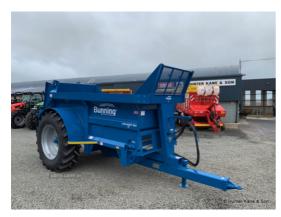

## **Bunning < Undefined > Lowlander 75**

Carrying capacity level: 8 tonnes Carrying capacity heaped: 10 tonnes Cubic Meters Heaped: 10.1m3 Heavy duty fully welded construction Dynamically balanced twin vertical augers Augers protected by rubber cushioned drive Auger gearbox protection via shearbolt Reversible cutters with re-inforcing plate One piece auger gearbox arrangement Long lasting composit floor shaft bearings Floor protected by cross line relief valve High torque hydraulic motor Quick fit socket on full width floor slats Calibrated grade 80 high tensile floor chains Variable floor speed control 1000 rpm PTO speed or 540 Single pole drawbar for tighter turning circle Hydraulic brakes & handbrake Full LED road lighting For more information visit the Bunning Website HP: -