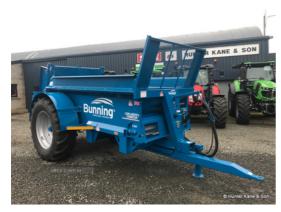

## Bunning < Undefined > Farmstar 60 | 2019

New Model Bunning Lowland 60. 6 Ton Rear Discharge
Muckspreader c/w slurry door o/size. 420/34 Wheels. Wide Angle
PTO. "Built For The Farmer". Carrying capacity: 6 tonnes Cubic
Meters Heaped: 6m Heavy duty fully welded construction
Dynamically balanced twin vertical augers Augers protected by
rubber cushioned drive Auger gearbox protection via shearbolt
Reversible cutters with re-inforcing plate One piece auger
gearbox arrangement Long lasting composit floor shaft bearings
Floor protected by cross line relief valve High torque hydraulic
motor Quick fit socket on full width floor slats Calibrated grade
80 high tensile floor chains Variable floor speed control 1000
rpm PTO speed or 540 Single pole drawbar for tighter turning
circle Hydraulic brakes & handbrake Full road lighting Access
ladder Call us Anytime! Uel - 07860 621461 Wesley - 07889
546114 Hunter - 07860 573577 HP: -