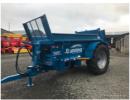

## Bunning < Undefined > Farmstar 60 | 2019

New Model Bunning Lowland 60. 6 Ton Rear Discharge
Muckspreader c/w slurry door o/size. 420/34 Wheels. Wide Angle
PTO. "Built For The Farmer". Carrying capacity: 6 tonnes Cubic
Meters Heaped: 6m Heavy duty fully welded construction
Dynamically balanced twin vertical augers Augers protected by
rubber cushioned drive Auger gearbox protection via shearbolt
Reversible cutters with re-inforcing plate One piece auger
gearbox arrangement Long lasting composit floor shaft bearings
Floor protected by cross line relief valve High torque hydraulic
motor Quick fit socket on full width floor slats Calibrated grade
80 high tensile floor chains Variable floor speed control 1000
rpm PTO speed or 540 Single pole drawbar for tighter turning
circle Hydraulic brakes & handbrake Full road lighting Access
ladder Call us Anytime! Uel - 07860 621461 Wesley - 07889
546114 Hunter - 07860 573577 HP: -