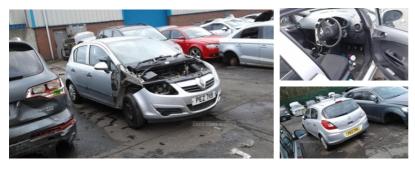

## Vauxhall Corsa 1.0i 12V Life 5dr [AC] | Oct 2007

ENGINE AND GEAR BOX ARE PERFECT. WE HAVE OVER A THOUSAND CARS IN STOCK WITH A GOOD RANGE OF BOTH OLD AND FRESH VECHILES. WE OFFER FREE DELIVERY ON ALL PARTS THROUGHOUT IRELAND. PLEASE CALL\* ARMAGH 048 37 549092 OPTION 3\*CAMPSIE 048 71812727\*MALLUSK 048 90836252

| Fuel Type:       | Petrol    |
|------------------|-----------|
| Transmission:    | Manual    |
| Colour:          | Silver    |
| Engine Size:     | 998       |
| Body Style:      | Hatchback |
| Insurance group: | 2E        |
| Reg:             | PEZ7119   |