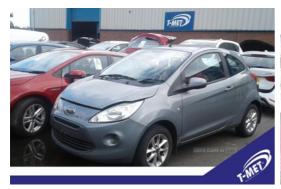

## Ford Ka 1.2 Style 3dr | Apr 2009

WE HAVE OVER A THOUSAND CARS IN STOCK WITH A GOOD RANGE OF BOTH OLD AND FRESH VEHICLES. WE OFFER FREE DELIVERY ON ALL PARTS THROUGHOUT IRELAND. PLEASE CALL\* ARMAGH 028 37 549092 OPTION 3\*CAMPSIE 028 71812727\*MALLUSK 028 90836252

| Fuel Type:         | Petrol      |
|--------------------|-------------|
| Transmission:      | Manual      |
| Colour:            | Silver      |
| Engine Size:       | 1242        |
| CO2 Emission:      | 119         |
| Tax Band:          | C (£35 p/a) |
| <b>Body Style:</b> | Hatchback   |
| Insurance group:   | 3E          |
| Reg:               | XKZ3025     |