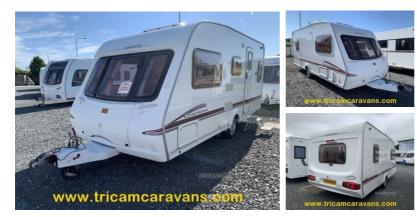

## Swift Charisma 540/5, Mover, L-Shape Rear Dinette | 2005

## £6,995

This is a 5 berth with long front seats which convert to a large double bed, with a large roof light over the front lounge. A great family starter caravan, with a motor mover and an awning. It is in very tidy condition, and the upholstery is good, just a bit faded in places. L-shaped seating to the rear makes up into a further double, with a pull-up bunk above, and a folding screen closes off the rear bedroom for privacy. The centre kitchen is equipped with a full cooker with a dual fuel hob, a 3-way fridge, a stainless steel sink, and ample worktop and storage. Opposite, the washroom includes a swivel cassette toilet, a wash basin set in a vanity unit, and a shower, with a roof light above, and storage for toiletries, etc. Sold with full service, instructional handover, and 12 months warranty. Unladen 1167 Kg, Maximum Permitted Weight 1392 Kg. Internal Length 5.13m (16' 10"), External Shipping Length 6.81m (22' 4"). Tricam Caravans - Ireland's Premier Used Caravan Centre