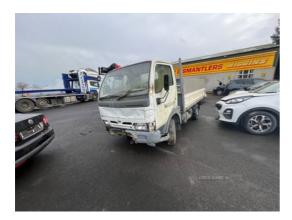

## Nissan Cabstar 95 L Dropside Truck TD | Jun 2003

| Fuel Type:                                                 | Diesel  |
|------------------------------------------------------------|---------|
| Transmission:                                              | Manual  |
| Colour:                                                    | White   |
| Engine Size:                                               | 2664    |
| <b>Tax Band:</b><br>Euro 4 light goods vehicles (£140 p/a) |         |
| Body Style:                                                | Tipper  |
| Reg:                                                       | ET03HYV |