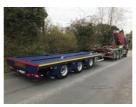

## Chieftain <Undefined> 3 Axle Roll On Roll Off Skip Trailer |

Chieftain manufacture fully type approved Roll on Roll off (RORO) skip trailers which are designed and manufactured for the safe and efficient transportation of CHEM type waste containers

## **Vehicle Features**

1 x 2 Speed adjustable height jack leg with handle at Front, 2 Line Air with Wabco EBS (Electronic Braking System) incorporating ISO 7638 socket (EU Type Approved), 2 Pair Hydraulic Jack Legs, 2 x 2 Speed adjustable height jack legs with handle at Rear, 2 x air operated spring return pins on telescopic drawbar, 2 x Guide Rails fitted to trailer to accommodate roll on roll of bins, 4 x air operated spring return skip clamps on bed, 10mm Mild Steel Plate on outside floor sections and the length of the trailer, 12 x 235 / 75 R 17.5 new "J " rated tyres, 24 Volt ISO standard circuit with 2 x 7 pin sockets, 50mm or 57.5mm bolt on load bearing eye, Air Suspension c/w Raise/Lower Valve, Bed Length 6.5M, Commercial Axles (EU Type Approved), EU type approved Bolt on spray suppression mud flaps fitted behind each wheel., EU type approved sideguards fitted under the side raves., Front and rear outline LED marker lights, front and side LED marker lights, Front Lift Axle, Gross Weight: 25Ton, High Bed on 385/65 R22.5 Tyres & 420mmx 180mm Commercial Axles, Hydraulic widening Automatic sheeting system, License plate holder with light, Load Sensing Valve / Park and Shunt Valves, Pneumatic HyCover sheeting system, rear LED lamp clusters, rear red triangular reflectors and side amber reflectors, Red and Yellow Air Suzzies supplied with trailer, Safety labels fitted to trailer with conspicuity Hi-Vis Tape fitted to rear and sides of trailer, Spring Brakes fitted with Automatic Slack Adjusters, Stainless steel toolbox on one side, Telescopic