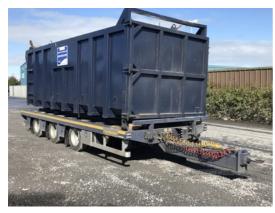

## Chieftain <Undefined> 3 Axle Roll On Roll Off Skip Trailer |

Chieftain manufacture fully type approved Roll on Roll off (RORO) skip trailers which are designed and manufactured for the safe and efficient transportation of CHEM type waste containers

## **Vehicle Features**

1 x 2 Speed adjustable height jack leg with handle at Front, 2 Line Air with Wabco EBS (Electronic Braking System) incorporating ISO 7638 socket (EU Type Approved), 2 Pair Hydraulic Jack Legs, 2 x 2 Speed adjustable height jack legs with handle at Rear, 2 x air operated spring return pins on telescopic drawbar, 2 x Guide Rails fitted to trailer to accommodate roll on roll of bins, 4 x air operated spring return skip clamps on bed, 10mm Mild Steel Plate on outside floor sections and the length of the trailer, 12 x 235 / 75 R 17.5 new "J " rated tyres, 24 Volt ISO standard circuit with 2 x 7 pin sockets, 50mm or 57.5mm bolt on load bearing eye, Air Suspension c/w Raise/Lower Valve, Bed Length 6.5M, Commercial Axles (EU Type Approved), EU type approved Bolt on spray suppression mud flaps fitted behind each wheel., EU type approved sideguards fitted under the side raves., Front and rear outline LED marker lights, front and side LED marker lights, Front Lift Axle, Gross Weight: 25Ton, High Bed on 385/65 R22.5 Tyres & 420mmx 180mm Commercial Axles, Hydraulic widening Automatic sheeting system, License plate holder with light, Load Sensing Valve / Park and Shunt Valves, Pneumatic HyCover sheeting system, rear LED lamp clusters, rear red triangular reflectors and side amber reflectors, Red and Yellow Air Suzzies supplied with trailer, Safety labels fitted to trailer with conspicuity Hi-Vis Tape fitted to rear and sides of trailer, Spring Brakes fitted with Automatic Slack Adjusters, Stainless steel toolbox on one side, Telescopic