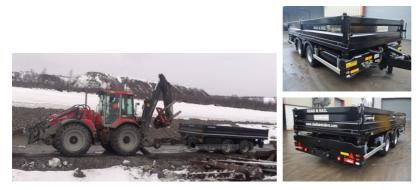

## Chieftain <Undefined> 6 metre Road / Rail 3 Way Tipping Trailer |

Chieftains 3 way tipping Road Rail Trailer can be used for distributing ballast/material in 3 different directions ie both sides and to the rear

## **Vehicle Features**

2 Speed jack leg at front, 50mm or 57.5mm Towing Eye, Air or Hydraulic Brakes, Drop sides on Ballast box, Enquire below for list of optional extras, Full LED Road lighting, Length of Body: 6m, Platform with 3 Way Tipping Ballast Box on top, Rail Axles: 2 x 12 Ton 8 stud Full Beam, Rail Wheels 550mm P1/10 Profile, Road Axles: 310mm x 190mm Commercial Axles, Road suspension Parabolic springs, Road wheels 235/75 R17.5, Safety labels fitted to trailer, Single Hydraulic tipping cylinder, Trailer finished in 2 Pack primer and paint, Trailer Shot blasted to guarantee high quality and long-lasting resistance against corrosion