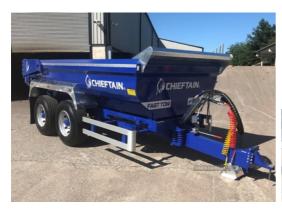

## Chieftain < Undefined > HP16 |

The Chieftain HP16 Fast Tow Dump Trailer is manufactured with Hardox 450 Steel. Hardox 450 provides better dent and abrasion resistance as well as longer wear life, so you can achieve even greater savings. The Chieftain HP range has been designed and developed for contractors with many features including a galvanised headboard and galvanised mudguards included as standard.

## **Vehicle Features**

2 x LED flashing strobes on rear, 10 stud high speed commercial axles (420mm x 180mm brakes), 12 volt ISO system with 7 pin plug connection, 80mm ball towing eye, 385/65 R22.5 tyres, 445/65 R22.5 tyres, 560/45 R22.5 wide flotation tyres, 560/60 R22.5 wide flotation tyres, Additional stainless steel toolbox, Air & hydraulic brakes, Bolt on spray suppression mud flaps fitted, EN8 50mm heavy duty towing eye with adjustable plate, front and side LED marker lights, Full Hardox 450 steel body as standard, Galvanised headboard, Galvanised hose pipe holder fitted to top of drawbar to keep pipes secure, Galvanised rear crash barrier, Hydraulic door: up & over, Impact reduction sideguards, License plate holder with light, Load sensing on air brakes, Mechanical ratchet handbrake, Parabolic spring suspension c/w tie bars, Rear LED lamp clusters, Rear reversing camera, Removable foot stool under the drawbar, Sprung drawbar, Stainless steel toolbox