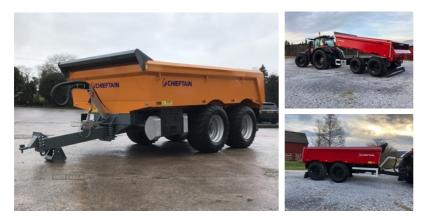

## Chieftain < Undefined > SB14 |

The Chieftain SB14 Dump Trailer is designed for the transportation of materials behind agricultural tractors for up to 40km/h. By choosing the option of an invisible rear door the trailer becomes multi purpose for the loading and transportation of small machinery

## **Vehicle Features**

6mm Hardox 450 floor, 6mm Hardox 450 sides, 6mm steel sides, 8 Stud solid beam axles (300 x 90mm brakes), 10mm Hardox 450 Floor, 10mm steel floor, 12 Volt ISO system with 7 pin plug connection, 80mm ball towing eye, 385/65 R22.5 tyres, 445/65 R22.5 tyres, 560/45 R22.5 flotation tyres, Aluminum clip on ramps, Bolt on spray suppression mud flaps fitted, EN8 50mm heavy duty towing eye with Adjustable Plate, front and side LED marker lights., Galvanised Headboard, Galvanised hose pipe holder fitted to top of drawbar to keep pipes secure, Galvanised rear crash barrier, Hydraulic brakes, Hydraulic door: invisible, License plate holder with light, Mechanical ratchet handbrake, Ramp storage trays under bin, Rear LED lamp clusters, Removable foot stool under the drawbar, Rocker bogie with nylon bushings on main rocker pin, Sideguards, Sprung Drawbar, Stainless steel toolbox, up and over or two piece