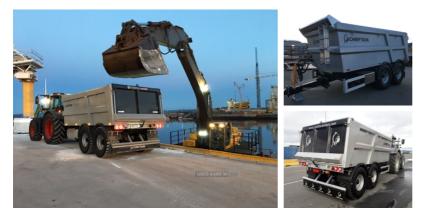

## G CHIEFTAIN

## Chieftain < Undefined > SB25FT |

The Chieftain SB25 Fast Tow Dump Trailer is designed for the transportation of materials behind high speed tractors and Fastracs for up to 60km/h. By choosing the option of an invisible rear door the trailer becomes multi purpose for the loading and transportation of small machinery

## **Vehicle Features**

6mm Hardox 450 floor, 6mm Hardox 450 sides, 6mm steel sides, 10 stud high speed commercial axles (420mm x 180mm brakes), 10mm Hardox 450 Floor, 10mm steel floor, 12 Volt ISO system with 7 pin plug connection, 80mm Ball towing eye, 710/50 R26.5 wide flotation tyres, Additional stainless steel toolbox, Air & hydraulic brakes, Bolt on spray suppression mud flaps fitted, EN8 50mm heavy duty towing eye with adjustable plate, front and side LED marker lights, Galvanised headboard, Galvanised hose pipe holder fitted to top of drawbar to keep pipes secure, Galvanised rear crash barrier, HD 4 leaf parabolic spring suspension c/w tie bars, Hydraulic door: invisible, License plate holder with light, Load sensing on air brakes, Mechanical ratchet handbrake, Rear LED lamp clusters, Rear reversing camera, Removable foot stool under the drawbar, Sideguards, Sprung drawbar, Stainless steel toolbox, up & over or two piece