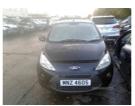

## Ford Ka 1.2 Zetec 3dr | Jan 2009

Breaking a wide range of cars with hundreds in stock For any queries on a part for this car or any other particular car give T-met a call onARMAGH - 028 3754 9092 option 3CAMPSIE - 028 7181 2727 option 2BELFAST - 028 9083 6252 option 3COLERAINE - 028 7035 1404

| Fuel Type:       | Petrol      |
|------------------|-------------|
| Transmission:    | Manual      |
| Colour:          | Black       |
| Engine Size:     | 1242        |
| CO2 Emission:    | 119         |
| Tax Band:        | C (£35 p/a) |
| Body Style:      | Hatchback   |
| Insurance group: | 3E          |
| Reg:             | MNZ4605     |