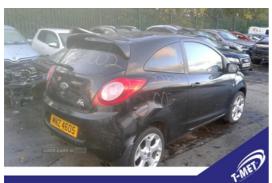

## Ford Ka 1.2 Zetec 3dr | Jan 2009

Breaking a wide range of cars with hundreds in stock For any queries on a part for this car or any other particular car give T-met a call onARMAGH - 028 3754 9092 option 3CAMPSIE - 028 7181 2727 option 2BELFAST - 028 9083 6252 option 3COLERAINE - 028 7035 1404

| Fuel Type:       | Petrol      |
|------------------|-------------|
| Transmission:    | Manual      |
| Colour:          | Black       |
| Engine Size:     | 1242        |
| CO2 Emission:    | 119         |
| Tax Band:        | C (£35 p/a) |
| Body Style:      | Hatchback   |
| Insurance group: | 3E          |
| Reg:             | MNZ4605     |