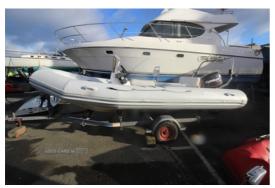

## Zodiac Pro 12 Man | 2005

£15,563 + VAT

Fuel Type: unleaded

## **Technical Specs**

**DIMENSIONS** 

**Length:** 5 mmm

2005 Zodiac Pro 12 man with brand-new tubes. These tubes are direct from Zodiac and have a 3 year warranty. Evenrude E-tec 90hp outboard. Comes with road trailer, VHF, fishfinder.