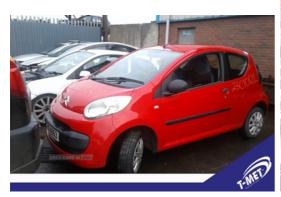

## Citroen C1 1.0i Vibe 3dr | Sep 2007

Breaking a wide range of cars with hundreds in stock For any queries on a part for this car or any other particular car give T-met a call on

ARMAGH - 028 3754 9092 option 3 CAMPSIE - 028 7181 2727 option 2 BELFAST - 028 9083 6252 option 3 COLERAINE - 028 7035 1404

| Fuel Type:       | Petrol    |
|------------------|-----------|
| Transmission:    | Manual    |
| Colour:          | Red       |
| Engine Size:     | 998       |
| Body Style:      | Hatchback |
| Insurance group: | 1E        |
| Reg:             | FIG4663   |