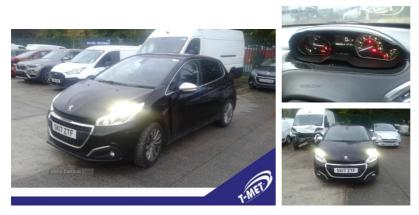

## Peugeot 208 1.2 PureTech 82 Allure 5dr | Mar 2017

Breaking a wide range of cars with hundreds in stock For any queries on a part for this car or any other particular car give Tmet a call on

ARMAGH - 028 3754 9092 option 3 CAMPSIE - 028 7181 2727 option 2 BELFAST - 028 9083 6252 option 3 COLERAINE - 028 7035 1404

| Fuel Type:       | Petrol      |  |
|------------------|-------------|--|
| Transmission:    | Manual      |  |
| Colour:          | Black       |  |
| Engine Size:     | 1200        |  |
| CO2 Emission:    | 104         |  |
| Tax Band:        | B (£20 p/a) |  |
| Body Style:      | Hatchback   |  |
| Insurance group: | 10E         |  |
| Reg:             | SK17ZTF     |  |