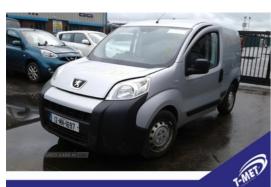

# Peugeot Bipper 1.3 HDi 75 S [non Start/Stop] | Aug 2012

Breaking a wide range of cars with hundreds in stock For any queries on a part for this car or any other particular car give T-met a call onARMAGH - 028 3754 9092 option 3CAMPSIE - 028 7181 2727 option 2BELFAST - 028 9083 6252 option 3COLERAINE - 028 7035 1404

Fuel Type: Diesel
Transmission: Manual
Colour: Grey
Engine Size: 1248
CO2 Emission: 119

Tax Band:

Light goods vehicle (£345 p/a)

Body Style: Van

Reg: NG12WNP