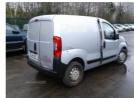

# Peugeot Bipper 1.3 HDi 75 S [non Start/Stop] | Aug 2012

Breaking a wide range of cars with hundreds in stock For any queries on a part for this car or any other particular car give T-met a call onARMAGH - 028 3754 9092 option 3CAMPSIE - 028 7181 2727 option 2BELFAST - 028 9083 6252 option 3COLERAINE - 028 7035 1404

Fuel Type: Diesel
Transmission: Manual
Colour: Grey
Engine Size: 1248
CO2 Emission: 119

Tax Band:

Light goods vehicle (£345 p/a)

Body Style: Van

Reg: NG12WNP