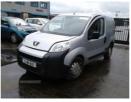

# Peugeot Bipper 1.3 HDi 75 S [non Start/Stop] | Aug 2012

Breaking a wide range of cars with hundreds in stock For any queries on a part for this car or any other particular car give T-met a call onARMAGH - 028 3754 9092 option 3CAMPSIE - 028 7181 2727 option 2BELFAST - 028 9083 6252 option 3COLERAINE - 028 7035 1404

Fuel Type: Diesel
Transmission: Manual
Colour: Grey
Engine Size: 1248
CO2 Emission: 119

Tax Band:

Light goods vehicle (£345 p/a)

Body Style: Van

Reg: NG12WNP