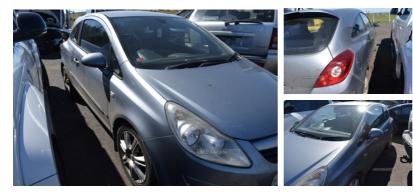

## Vauxhall Corsa 1.3 CDTi [90] Design 3dr | Sep 2007

BREAKING

| Fuel Type:       | Diesel    |
|------------------|-----------|
| Transmission:    | Manual    |
| Colour:          | Silver    |
| Engine Size:     | 1248      |
| Body Style:      | Hatchback |
| Insurance group: | 8E        |
| Reg:             | VKZ5512   |