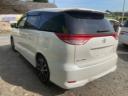

## Toyota Estima AERAS 7 SEATS | Apr 2012

## " HIGH QUALITY FRESH IMPORTS" FINANCE AVAILABLE

£9,250

| Miles:             | 79000     |
|--------------------|-----------|
| Fuel Type:         | Petrol    |
| Transmission:      | Automatic |
| Colour:            | White     |
| Engine Size:       | 2362      |
| <b>Body Style:</b> | MPV       |
| Reg:               | BW12DNF   |

HIGH GRADE FRESH IMPORT TOYOTA ESTIMA AERAS 7 SEATS TWIN POWER DOORS LAZY BOY SEATS **KEYLESS ENTRY START BIG ALLOYS ECO MODE** 

**GREAT MPG** 

**REAR CAMERA** 

PRIVACY GLASS

**IMMACULATE CONDITION** 

SEATS CAN FOLD INTO A DOUBLE BED