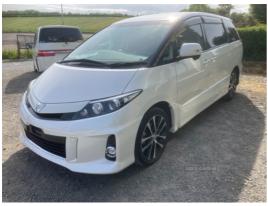

## Toyota Estima AERAS 7 SEATS | Apr 2012

## " HIGH QUALITY FRESH IMPORTS" FINANCE AVAILABLE

£9,250

| Miles:             | 79000     |
|--------------------|-----------|
| Fuel Type:         | Petrol    |
| Transmission:      | Automatic |
| Colour:            | White     |
| Engine Size:       | 2362      |
| <b>Body Style:</b> | MPV       |
| Reg:               | BW12DNF   |

HIGH GRADE FRESH IMPORT TOYOTA ESTIMA AERAS 7 SEATS TWIN POWER DOORS LAZY BOY SEATS **KEYLESS ENTRY START BIG ALLOYS ECO MODE** 

**GREAT MPG** 

**REAR CAMERA** 

PRIVACY GLASS

**IMMACULATE CONDITION** 

SEATS CAN FOLD INTO A DOUBLE BED