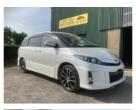

## Toyota Estima AERAS 7 SEATS | Apr 2012

## " HIGH QUALITY FRESH IMPORTS" FINANCE AVAILABLE

£9,250

| Miles:             | 79000     |
|--------------------|-----------|
| Fuel Type:         | Petrol    |
| Transmission:      | Automatic |
| Colour:            | White     |
| Engine Size:       | 2362      |
| <b>Body Style:</b> | MPV       |
| Reg:               | BW12DNF   |

HIGH GRADE FRESH IMPORT TOYOTA ESTIMA AERAS 7 SEATS TWIN POWER DOORS LAZY BOY SEATS **KEYLESS ENTRY START BIG ALLOYS ECO MODE** 

**GREAT MPG** 

**REAR CAMERA** 

PRIVACY GLASS

**IMMACULATE CONDITION** 

SEATS CAN FOLD INTO A DOUBLE BED